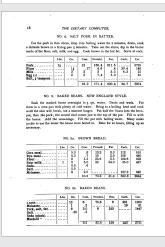

| ith salt an of choppe between.  Fac.  116.2 2 28.5 146.7  SH.  Fac.  103.4 | d onion; s Roast for Carb. 63                     | Cal.<br>1790<br>323<br>284<br>50<br>2425 |





|                                             | 7       | ABLE         | VII.         |              |        |             |          |
|---------------------------------------------|---------|--------------|--------------|--------------|--------|-------------|----------|
| APPROXIMATE COM                             |         |              |              | POUN         | D OF   | SOMI        | е со     |
| PROM DATA CHIRPLY D<br>DEPARTMENT OF AGE    |         |              |              |              |        |             |          |
| DEPARTMENT OF AGE                           | COLTO   | 1.6, 51      | PERMI        | 1            | r ins  | SECRET      |          |
| Kind of Food.                               | Refuse. | Water.       | Protein      | Fats.        | С. Н.  | C