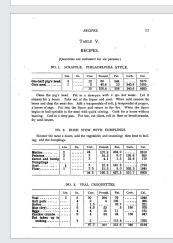

1st. The approximate commonition of the food-materials to

| 2d. Th      | e amount of | food ma   | terials ent | ering into | the com-    |
|-------------|-------------|-----------|-------------|------------|-------------|
| position of | each dish.  | Table V   | (Recipes)   | . Only i   | n case this |
| is known c  | an the food | values be | computed    | for Tabl   | e II. Ir    |
|             |             |           | y to have   |            |             |